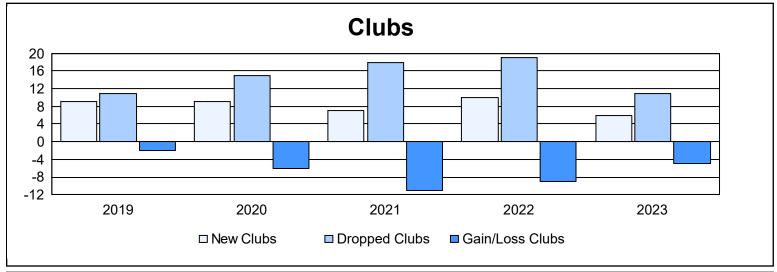

| Year      | New<br>Clubs | Dropped<br>Clubs | Gain/<br>Loss<br>Clubs | New<br>Members | Charter<br>Members | Reinstate<br>Members | Transfer<br>Members | Total<br>Member<br>Added | Total<br>Members<br>Dropped | Gain/<br>Loss<br>Members |
|-----------|--------------|------------------|------------------------|----------------|--------------------|----------------------|---------------------|--------------------------|-----------------------------|--------------------------|
| 2018-2019 | 9            | 11               | -2                     | 4,590          | 389                | 153                  | 26                  | 5,158                    | 4,576                       | 582                      |
| 2019-2020 | 9            | 15               | -6                     | 2,498          | 319                | 123                  | 32                  | 2,972                    | 4,951                       | -1,979                   |
| 2020-2021 | 7            | 18               | -11                    | 2,331          | 257                | 188                  | 19                  | 2,795                    | 3,990                       | -1,195                   |
| 2021-2022 | 10           | 19               | -9                     | 2,505          | 362                | 100                  | 34                  | 3,001                    | 3,224                       | -223                     |
| 2022-2023 | 6            | 11               | -5                     | 2,482          | 185                | 109                  | 32                  | 2,808                    | 3,639                       | -831                     |
| Average   | 8            | 15               | -7                     | 2,881          | 302                | 135                  | 29                  | 3,347                    | 4,076                       | -729                     |