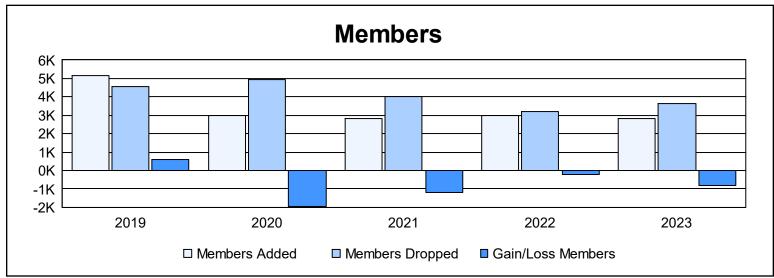

| Year      | New<br>Clubs | Dropped<br>Clubs | Gain/<br>Loss<br>Clubs | New<br>Members | Charter<br>Members | Reinstate<br>Members | Transfer<br>Members | Total<br>Member<br>Added | Total<br>Members<br>Dropped | Gain/<br>Loss<br>Members |
|-----------|--------------|------------------|------------------------|----------------|--------------------|----------------------|---------------------|--------------------------|-----------------------------|--------------------------|
| 2018-2019 | 9            | 11               | -2                     | 4,590          | 389                | 153                  | 26                  | 5,158                    | 4,576                       | 582                      |
| 2019-2020 | 9            | 15               | -6                     | 2,498          | 319                | 123                  | 32                  | 2,972                    | 4,951                       | -1,979                   |
| 2020-2021 | 7            | 18               | -11                    | 2,331          | 257                | 188                  | 19                  | 2,795                    | 3,990                       | -1,195                   |
| 2021-2022 | 10           | 19               | -9                     | 2,505          | 362                | 100                  | 34                  | 3,001                    | 3,224                       | -223                     |
| 2022-2023 | 6            | 11               | -5                     | 2,482          | 185                | 109                  | 32                  | 2,808                    | 3,639                       | -831                     |
| Average   | 8            | 15               | -7                     | 2,881          | 302                | 135                  | 29                  | 3,347                    | 4,076                       | -729                     |